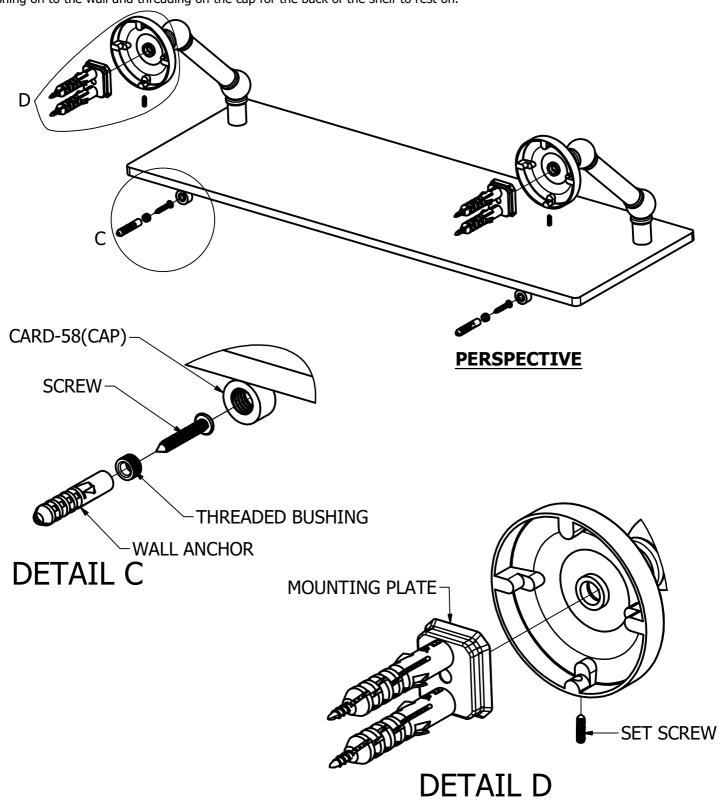

#### (Step1: Attach Bracket to Mounting Plate

Place bracket on mounting plate and secure by tightening set screw as shown below. To secure 2x CARD-58, screw the bushing on to the wall and threading on the cap for the back of the shelf to rest on.