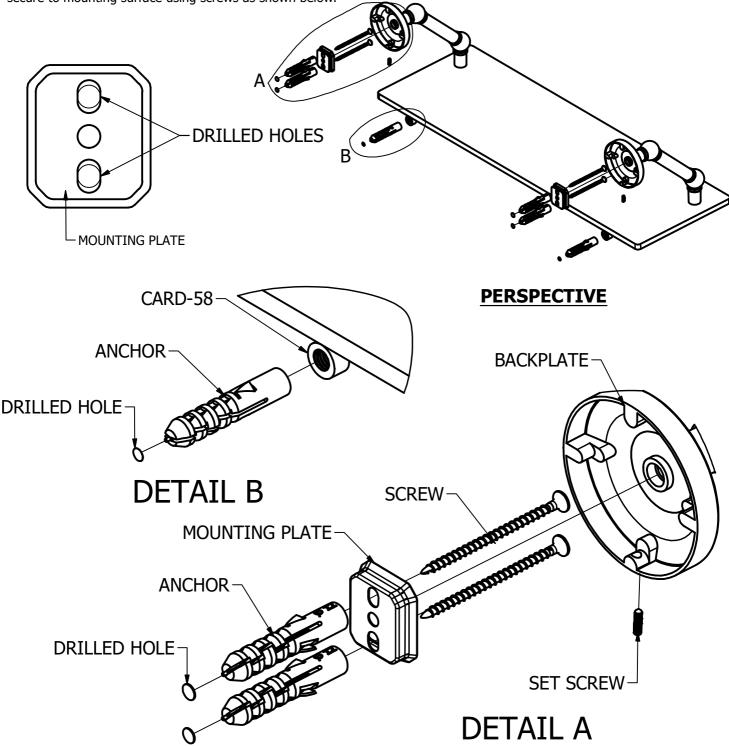

#### **Step1:** Drill Holes in Wall for screws or screw anchors and attached Mounting plate to Wall

Determine your desired location for installation and make a mark for the location of the mounting plate and CARD-58 CAP. Remove mounting plate from backplate by loosening set screw in backplate as pictured below. Place center hole of mounting plate over mark made above. Then also make a mark for 2x CARD-58 CAP under glass 3 inches in from both ends of glass. Make 4 marks where mounting screws will be placed as shown below. Drill hole at each of the mark. (You may substitute other style mounting anchors or screws if desired). Place anchors into the holes made. Place mounting plate over holes and secure to mounting surface using screws as shown below.